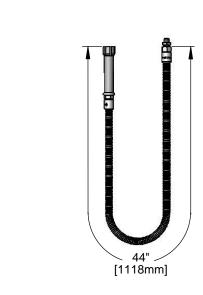

# Architect/Engineering Specifications:

44" flexible stainless steel hose with heat resistant handle, 3/4-14 UN female outlet and 1/4" NPT male inlet. Certified to ASME A112.18.1/CSA B125.1, NSF 61-Section 9 and NSF 372.

## Features & Benefits:

- 44" flexible stainless steel hose with heat resistant gray handle
- Polyurethane inner tubing
- 3/4-14 UN female outlet
- 1/4" NPT male inlet designed to fit Fisher pre-rinse units
- Hose washers included
- Material: Polished chrome plated brass end fittings, thermoplastic handle and stainless steel hose